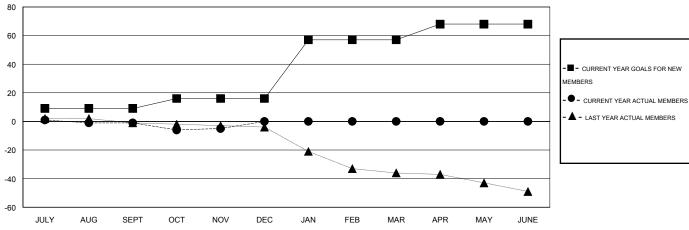

## GOALS AND ACTUAL NEW CLUBS CUMULATIVE

| DROPPED CLUBS: 0  DROPPED MEMBERS |    | "                     |                       | <u>N</u><br>87 (62.80%)<br>70 (37.20%) |
|-----------------------------------|----|-----------------------|-----------------------|----------------------------------------|
| DECEASED                          | 2  | CLICK HERE FOR HEALTH | FAMILY UNIT MEMBERS   |                                        |
| CLUB CANCELLED OTHER              | 9  | ASSESSMENT DATA       | HEAD OF HOUSEHOLD     |                                        |
| TOTAL                             | 11 |                       | NON-HEAD OF HOUSEHOLD | 71                                     |